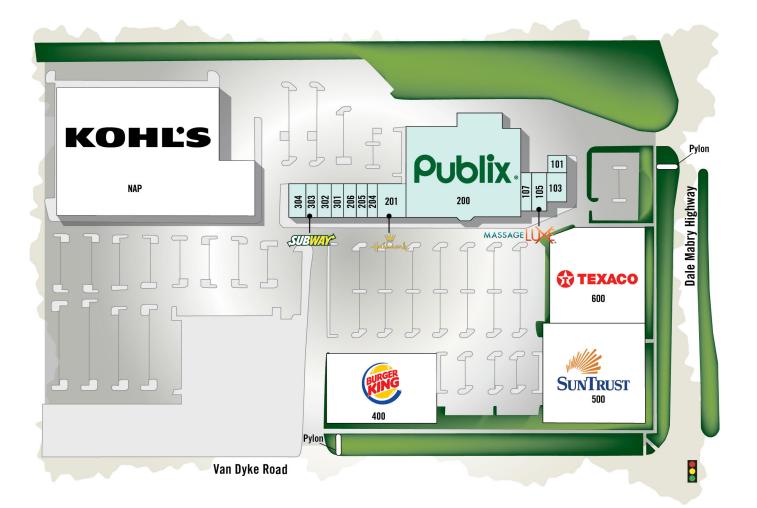

### Available Space

No Available Units.

### **Current Retailers**

| 101<br>103<br>105<br>107<br>200<br>201<br>204<br>205<br>206<br>301<br>302<br>303 | MCNATT'S CLEANERS MATTRESS ONE MASSAGELUXE JAN'S WINE & BOOS PUBLIX HALLMARK DR. RICHARD LENNON THE UPS STORE SUPERCUTS CHINA TASTE BALI NAIL SPA SUBWAY | 1,440 SF<br>2,600 SF<br>3,200 SF<br>1,600 SF<br>47,955 SF<br>4,900 SF<br>1,400 SF<br>1,400 SF<br>1,600 SF<br>1,600 SF |
|----------------------------------------------------------------------------------|----------------------------------------------------------------------------------------------------------------------------------------------------------|-----------------------------------------------------------------------------------------------------------------------|
| 302                                                                              | BALI NAIL SPA                                                                                                                                            | 1,600 SF                                                                                                              |
|                                                                                  |                                                                                                                                                          | ,                                                                                                                     |
| 304                                                                              | PANINI'S BAR & GRILL                                                                                                                                     | 4,800 SF                                                                                                              |
| 400                                                                              | BURGER KING                                                                                                                                              | 0 SF                                                                                                                  |
| 500                                                                              | SUNTRUST                                                                                                                                                 | 0 SF                                                                                                                  |
| 600                                                                              | TEXACO                                                                                                                                                   | 0 SF                                                                                                                  |
|                                                                                  |                                                                                                                                                          |                                                                                                                       |

(I

■ AVAILABLE □ LEASED □ NAP (NOT A PART)

Rev. 04/14/15