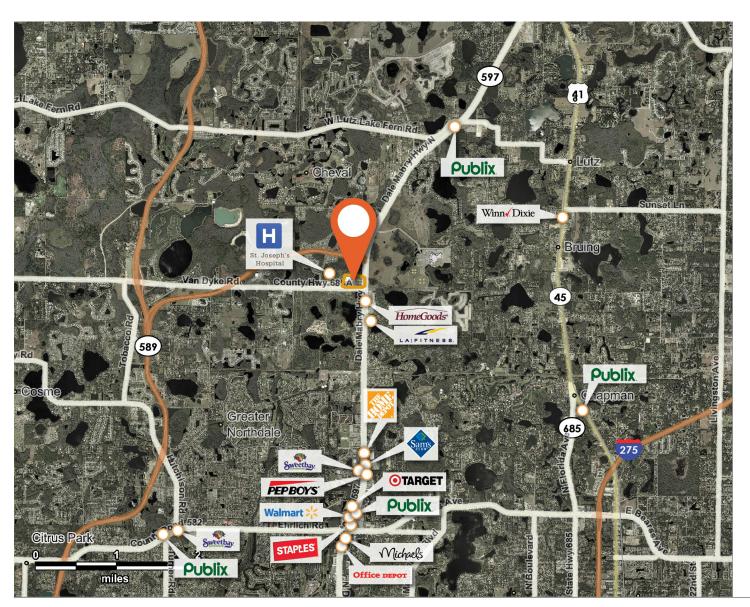

## Northgate Square

3939 Van Dyke Rd | Tampa, FL 33558

Center Information 3-Mile 75.495 Square Footage Population 48,191 Avg. Household Income \$90,896

Estimated Households 2020 20,237 Vehicles per Day 39,000

#### Features

- Located on N Dale Mabry Hwy, the main N/S corridor for NW Tampa with 39,000+ VPD
- Solid neighborhood center surrounded by an affluent growing market and adjacent to new St. Joseph's Hospital
- Highly trafficked center with Publix drawing an average of more than 18,500+ customers/week